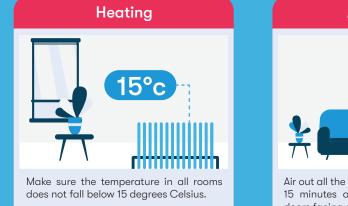

## How do I keep my house fresh?

When you live in a house, it is inevitable that the air humidity rises. For example by showering, cooking, doing the laundry and drying it. High humidity is a perfect condition for moulds to grow in. In addition, you consume more energy when heating up humid air. Fortunately, you can generally freshen up your house yourself. Good ventilation makes the air less humid and saves you money.