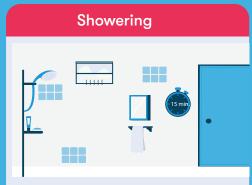

Keep the bathroom door closed when you take a shower. When you are done showering, dry the walls and floor and keep the bathroom door closed for a least 15 minutes. Does your bathroom have a window? If yes, open it. If not, turn on the ventilation if present.