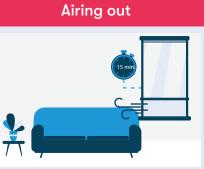

## How do I ensure a healthy living environment in my house?

Air out all the rooms in your house at least 15 minutes a day. Open windows and doors facing each other.

open at all times. Also in winter. This will allow damp to dissolve quicker. A dry house warms up faster and is healthier. If your house does not have air vents, leave at least one window ajar.